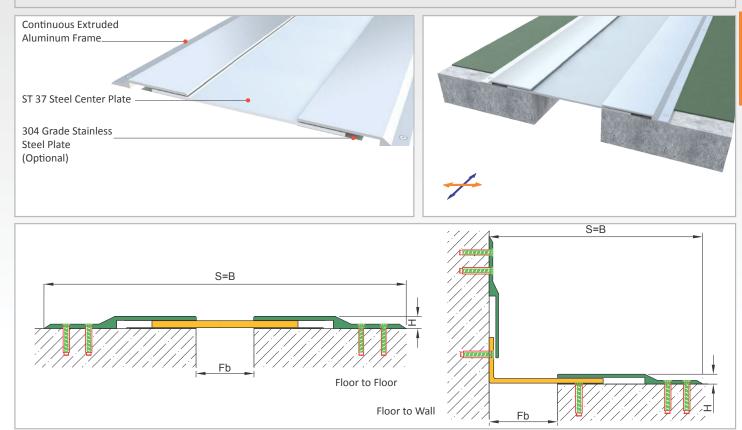

AS U202 surface mounted profile can be applied to all types of floors and load bearing capacity is designed for cars. Easy installation, pure metal structure, maintenance-free and wear resistance properties make it favorable also for places with heavy pedestrian traffic. Base frames of the profile are fixed on the surface and movable center plate meets horizontal and lateral shear displacements.

Application Areas : Indoor & Outdoor / Floor

Ideal for : Car Parks, Airports, Shopping Malls, Residences, Hospitals, Hotels, Commercial and Public Buildings etc.

Material : Mill Finish Aluminum (Anodizing optional), ST 37 Steel, Stainless Steel

Aluminum Alloy : 6063 AA-USA / EN AW 6063

Optional Supplies : Fire Barrier, Waterproof EPDM membrane

\* Visuals are representative and the profile configuration may differ depending on the characteristics requested.

| LOCATION       | MODEL       | GAP<br>(Fb) mm | HEIGHT<br>(H) MM | OVERALL<br>WIDTH<br>(B) mm | VISIBLE<br>WIDTH<br>(S) mm | MOVEMENT<br>(W) mm | LOAD<br>CAPACITY | STANDARD<br>LENGTH<br>(mt) |
|----------------|-------------|----------------|------------------|----------------------------|----------------------------|--------------------|------------------|----------------------------|
| Floor to Floor | AS U202-100 | 100            | 10               | 480                        | 480                        | ±100               |                  | 3                          |
|                | AS U202-150 | 150            | 10               | 530                        | 530                        | ±100               | <b>600</b>       | 3                          |
|                | AS U202-200 | 200            | 10               | 580                        | 580                        | ±100               | <b>600</b>       | 3                          |
|                | AS U202-250 | 250            | 10               | 630                        | 630                        | ±100               | <b>610</b> 0     | 3                          |