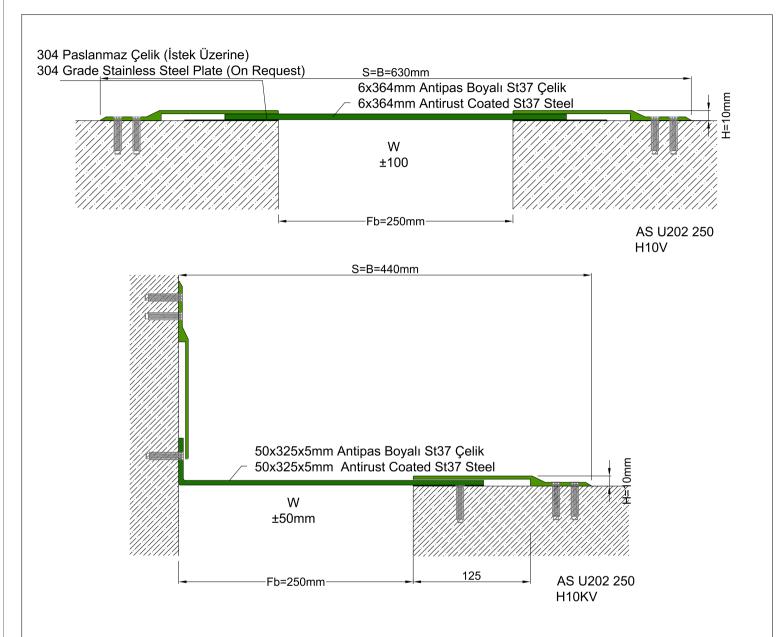

| LOCATION       | MODEL       | GAP<br>(Fb) mm | HEIGHT<br>(H) MM | OVERALL<br>WIDTH<br>(B) mm | VISIBLE<br>WIDTH<br>(S) mm | MOVEMENT<br>(W) mm | LOAD<br>CAPACITY | STANDARD<br>LENGTH<br>(mt) |
|----------------|-------------|----------------|------------------|----------------------------|----------------------------|--------------------|------------------|----------------------------|
| Floor to Floor | AS U202-100 | 100            | 10               | 480                        | 480                        | ±100               |                  | 3                          |
|                | AS U202-150 | 150            | 10               | 530                        | 530                        | ±100               | <b>600</b>       | 3                          |
|                | AS U202-200 | 200            | 10               | 580                        | 580                        | ±100               | <b>600</b>       | 3                          |
|                | AS U202-250 | 250            | 10               | 630                        | 630                        | ±100               | <b>610</b> 0     | 3                          |

## Zemin Profilleri Floor Profiles AS U202 250 H10V

| Profil No<br>Profile Number                 | AS U202 250                                                                                                                 | AS U202 250K |  |  |  |
|---------------------------------------------|-----------------------------------------------------------------------------------------------------------------------------|--------------|--|--|--|
| Fb (mm)                                     | 250                                                                                                                         | 250          |  |  |  |
| H (mm) yaklaşık approx.                     | 10                                                                                                                          | 10           |  |  |  |
| W± (mm) yaklaşık approx.                    | ±100                                                                                                                        | ±50          |  |  |  |
| Renk<br>Color                               | Alüminyum: Natürel, Paslanmaz Çelik: Natürel, St37 Çelik:Gri<br>Aluminum:Natural, Stainless Steel: Natural, St37 Steel:Grey |              |  |  |  |
| Malzeme<br>Material                         | Alüminyum, Paslanmaz Çelik, St37 Çelik<br>Aluminum, Stainless Steel, St37 Steel                                             |              |  |  |  |
| Standart Uzunluk<br>Standard Length         | 3                                                                                                                           |              |  |  |  |
| Yükleme Kapasitesi<br>Load-Bearing Capacity |                                                                                                                             |              |  |  |  |